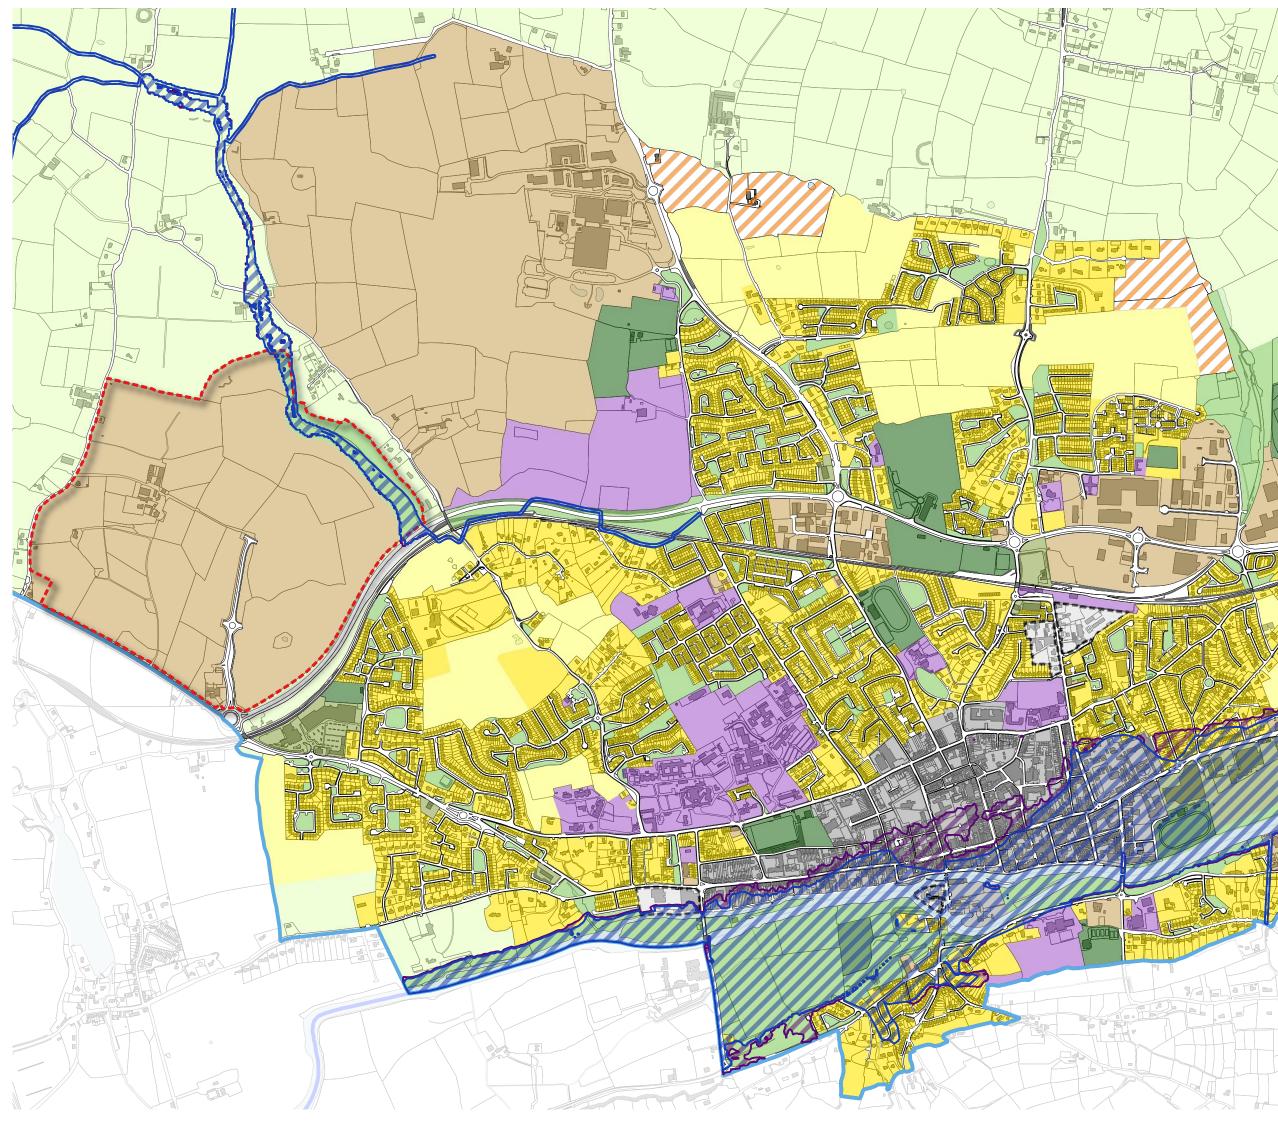

## Clonmel Local Area Plan 2024-2030 Zoning Map

## LEGEND

Existing Residential New Residential Strategic Reserve Community Services and Infrastructure Urban Core Regeneration Mixed Use Employment General Industry Amenity Open Space & Recreation Town Environs Clonmel LAP Boundary Strategic Employment Sites Flood Zone A Flood Zone B