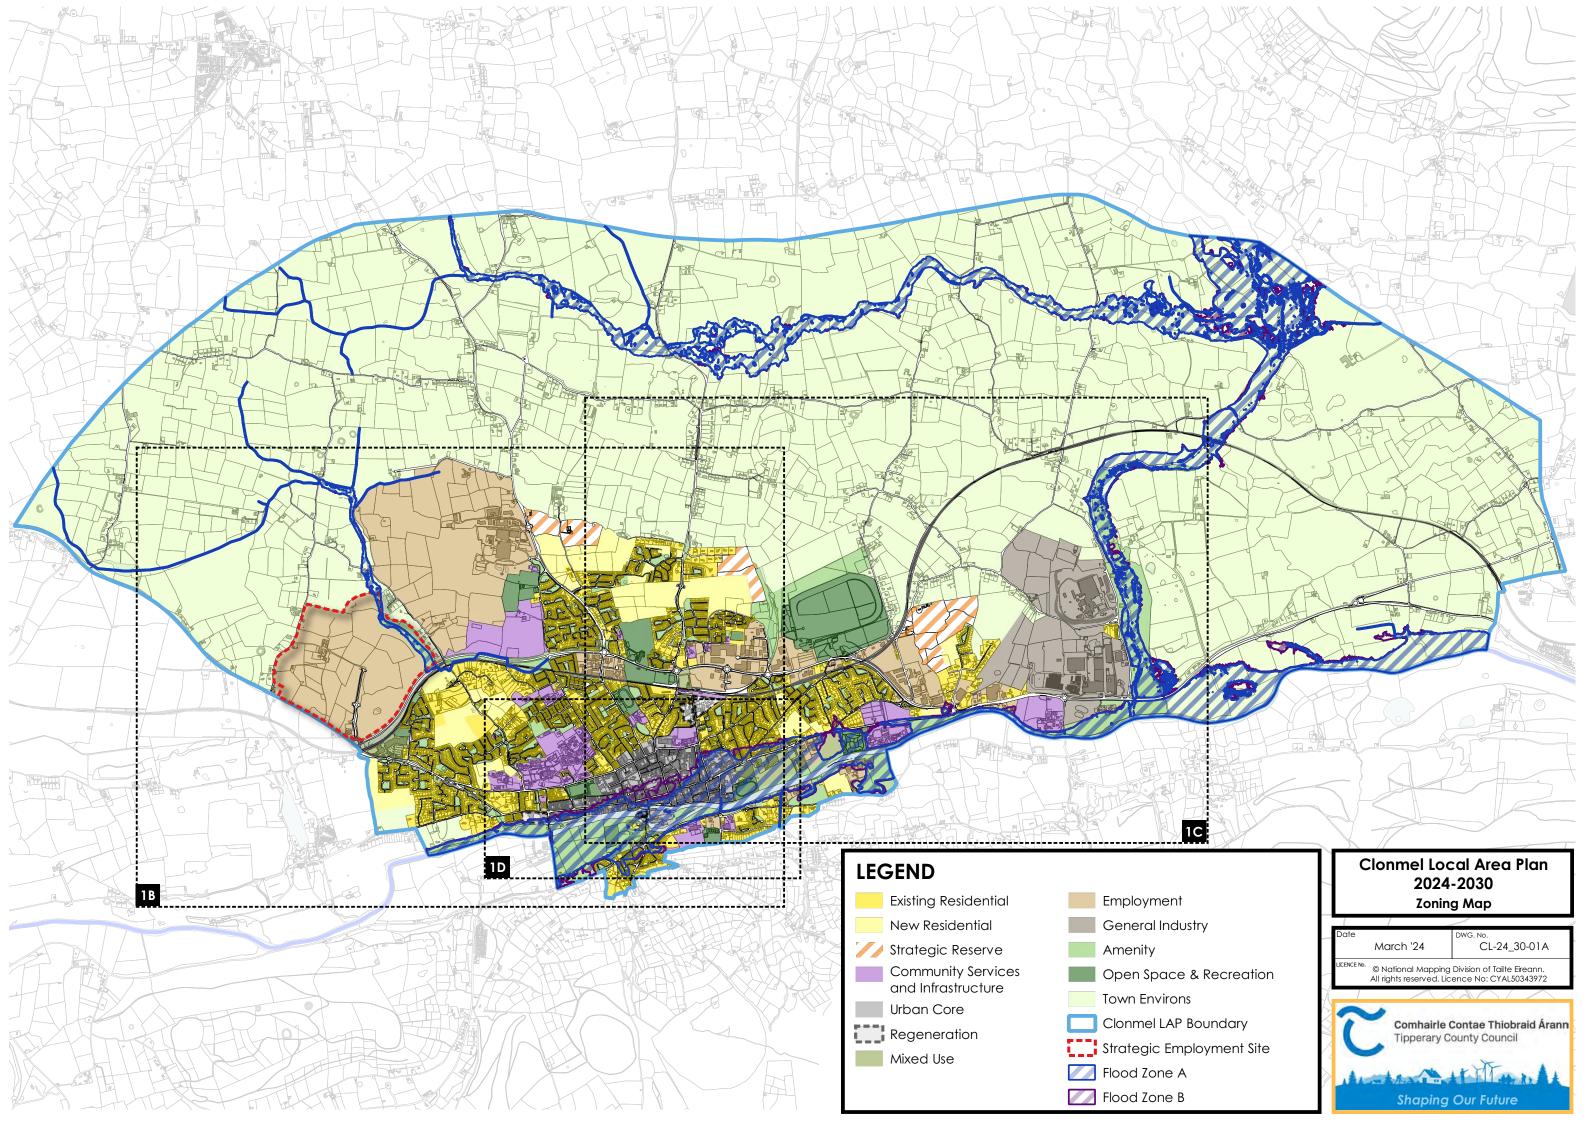

## Clonmel Local Area Plan 2024-2030 Zoning Map

## LEGEND

Existing Residential New Residential Strategic Reserve Community Services and Infrastructure Urban Core Regeneration Mixed Use Employment General Industry Amenity Open Space & Recreation Town Environs Clonmel LAP Boundary Strategic Employment Sites Flood Zone A Flood Zone B