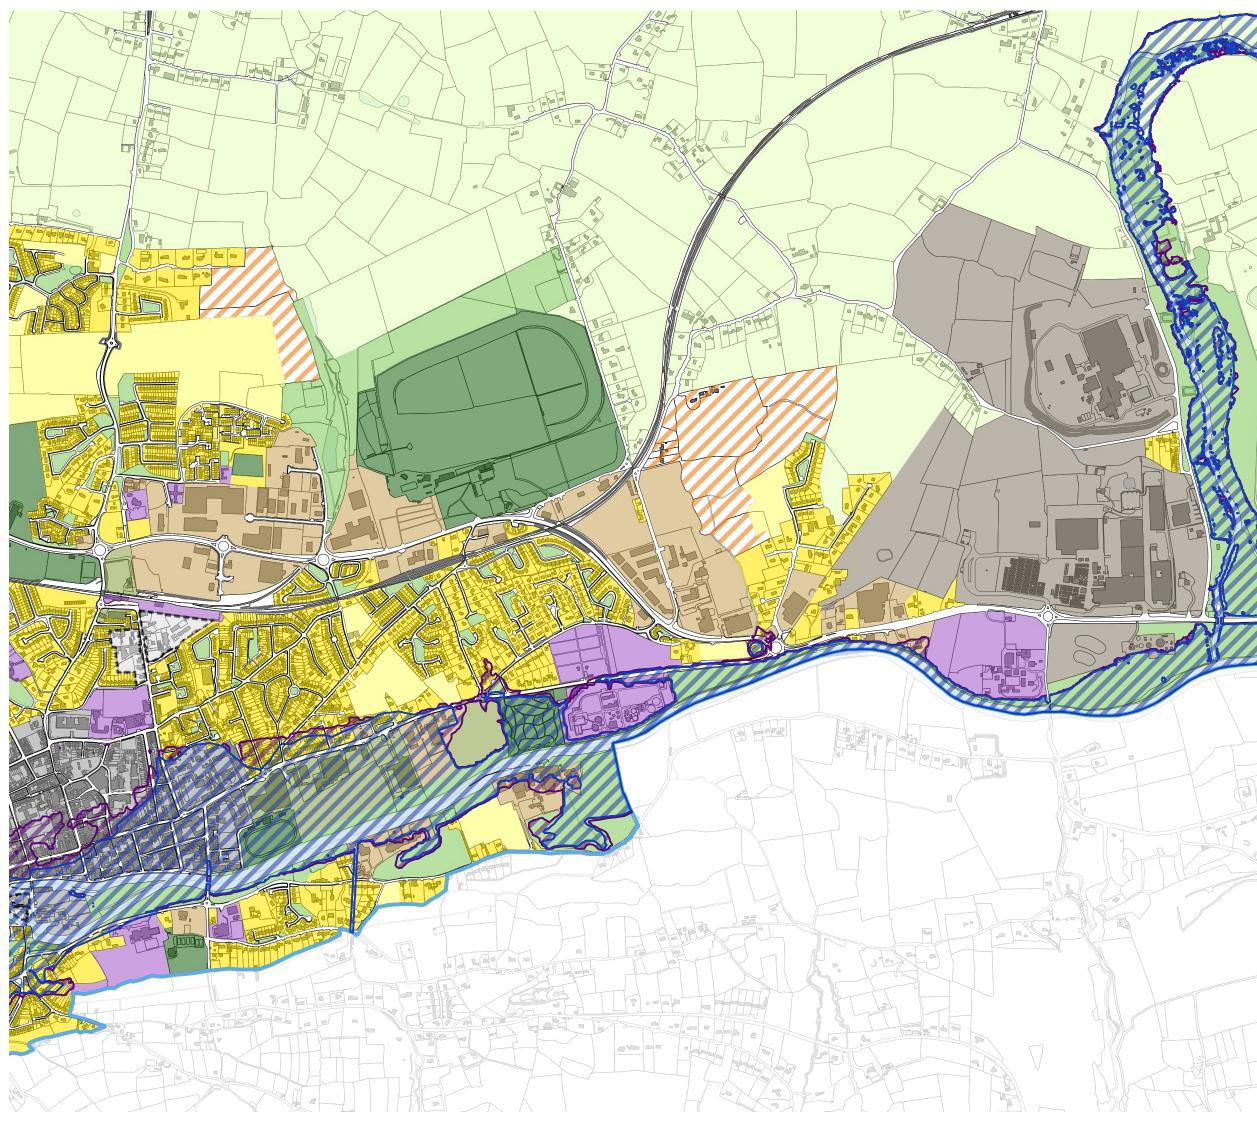

## Clonmel Local Area Plan 2024-2030 Zoning Map

## LEGEND

Existing Residential New Residential Strategic Reserve Community Services and Infrastructure Urban Core Regeneration Mixed Use Employment General Industry Amenity Open Space & Recreation Town Environs Clonmel LAP Boundary Strategic Employment Sites Flood Zone A Flood Zone B