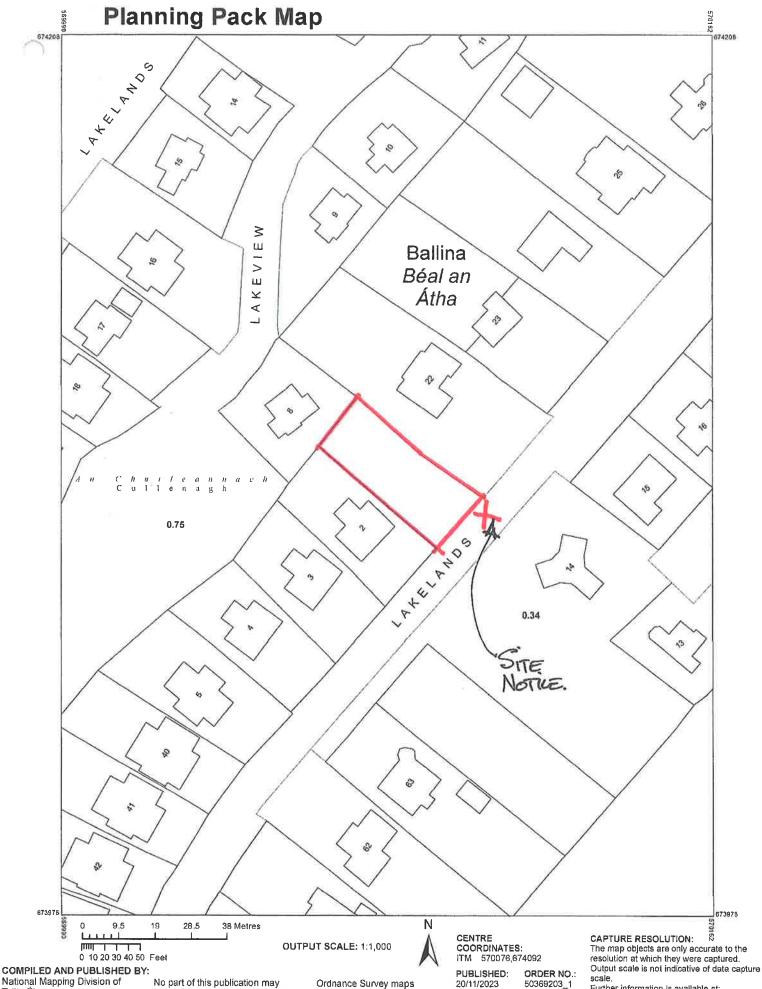

Our Ref: 2339/df/040424

Tipperary County Council, Planning & Building, Civic Offices, Nenagh, Co. Tipperary, E45 A099

04th April 2024

Re:

Part V exemption application for Loug Derg Marina Limited at Lakelands, Cullenagh, Ballina, Co. Tipperary. The development will consist of the 2 No. semi-detached dwellings, a 2-bedroom and a 3-bedroom over two-storey, together with hard and soft landscaping including driveways and boundary fencing and all associated site works.

scale 1:1000.

scale 1:200.

scale 1:100.

scale 1:100.

scale 1:100 & 1:50.

nts.

12 Barrington Street, Limerick, V94 XA4W, Ireland +353 (0)61 312 100

Tailte Éireann, Phoenix Park, Dublin 8, Ireland. D08F6E4

The representation on this map of a road, track or footpath is not evidence of the existence of a right of way.

Ordnance Survey maps never show legal property boundaries, nor do they show ownership of physical features.

© National Mapping Division of Tailte Élreann, 2023 All rights reserved

20/11/2023 50369203\_1

MAP SHEETS: 4389-B MAP SERIES: 1:2,500

Further information is available at: www.osi.ie; search 'Capture Resolution' LEGEND: