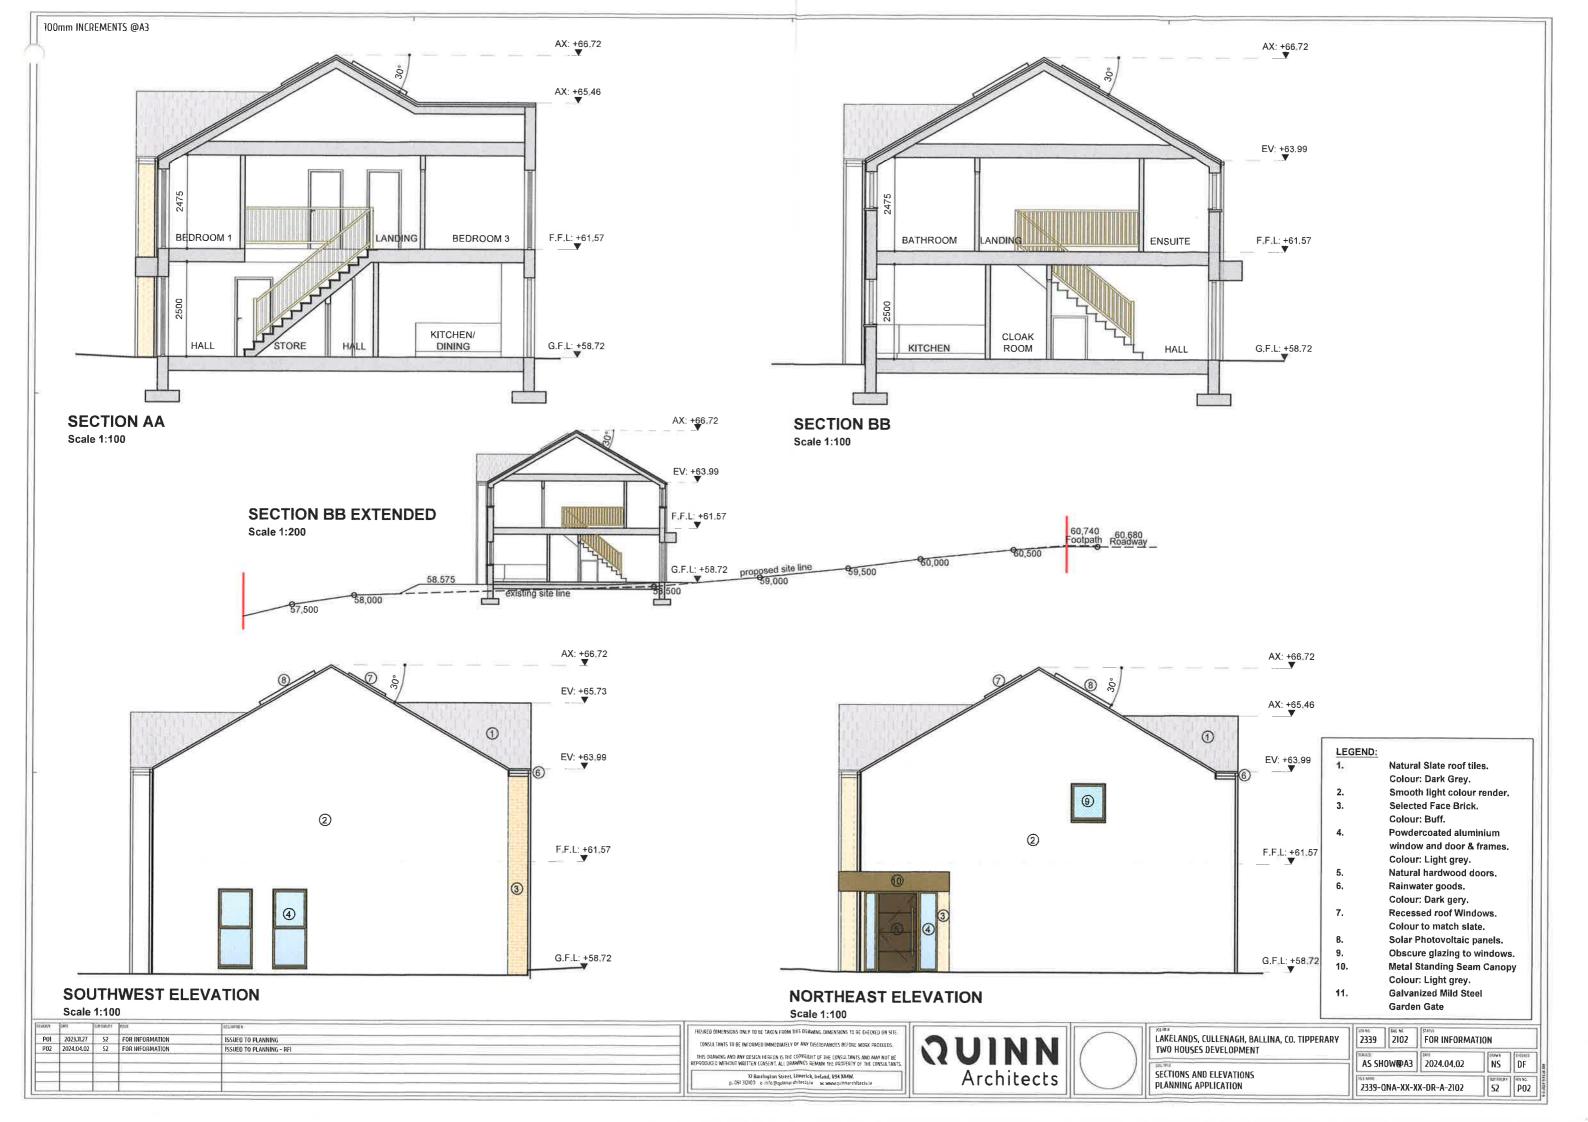

Application Fee -

OSi Map -

Site plan & Contiguous elevation –

Floor plans –

Section & Elevations -

Elevations & Details -

3D Visuals –

€80.00.

scale 1:1000.

scale 1:200.

scale 1:100.

scale 1:100.

scale 1:100 & 1:50.

nts.

12 Barrington Street, Limerick, V94 XA4W, Ireland +353 (0)61 312 100

Tailte Éireann, Phoenix Park, Dublin 8, Ireland. D08F6E4

Floor plans -

Section & Elevations -

Elevations & Details -

3D Visuals -

€80.00.

scale 1:1000.

scale 1:200.

scale 1:100.

scale 1:100.

scale 1:100 & 1:50.

nts.

12 Barrington Street, Limerick, V94 XA4W, Ireland +353 (0)61 312 100

info@quinnarchitects ie quinnarchitects.ie

Quinn Architecture Urbanism & Design Ltd t/a Quinn Architects
Registered Address: 12 Barrington Street, Limerick, V94 XA4W, Ireland
Company Registration No. 512716
Directors: C. Quinn (Managing), J. Quinn, B. Motoney
Company Secretary: C. Quinn