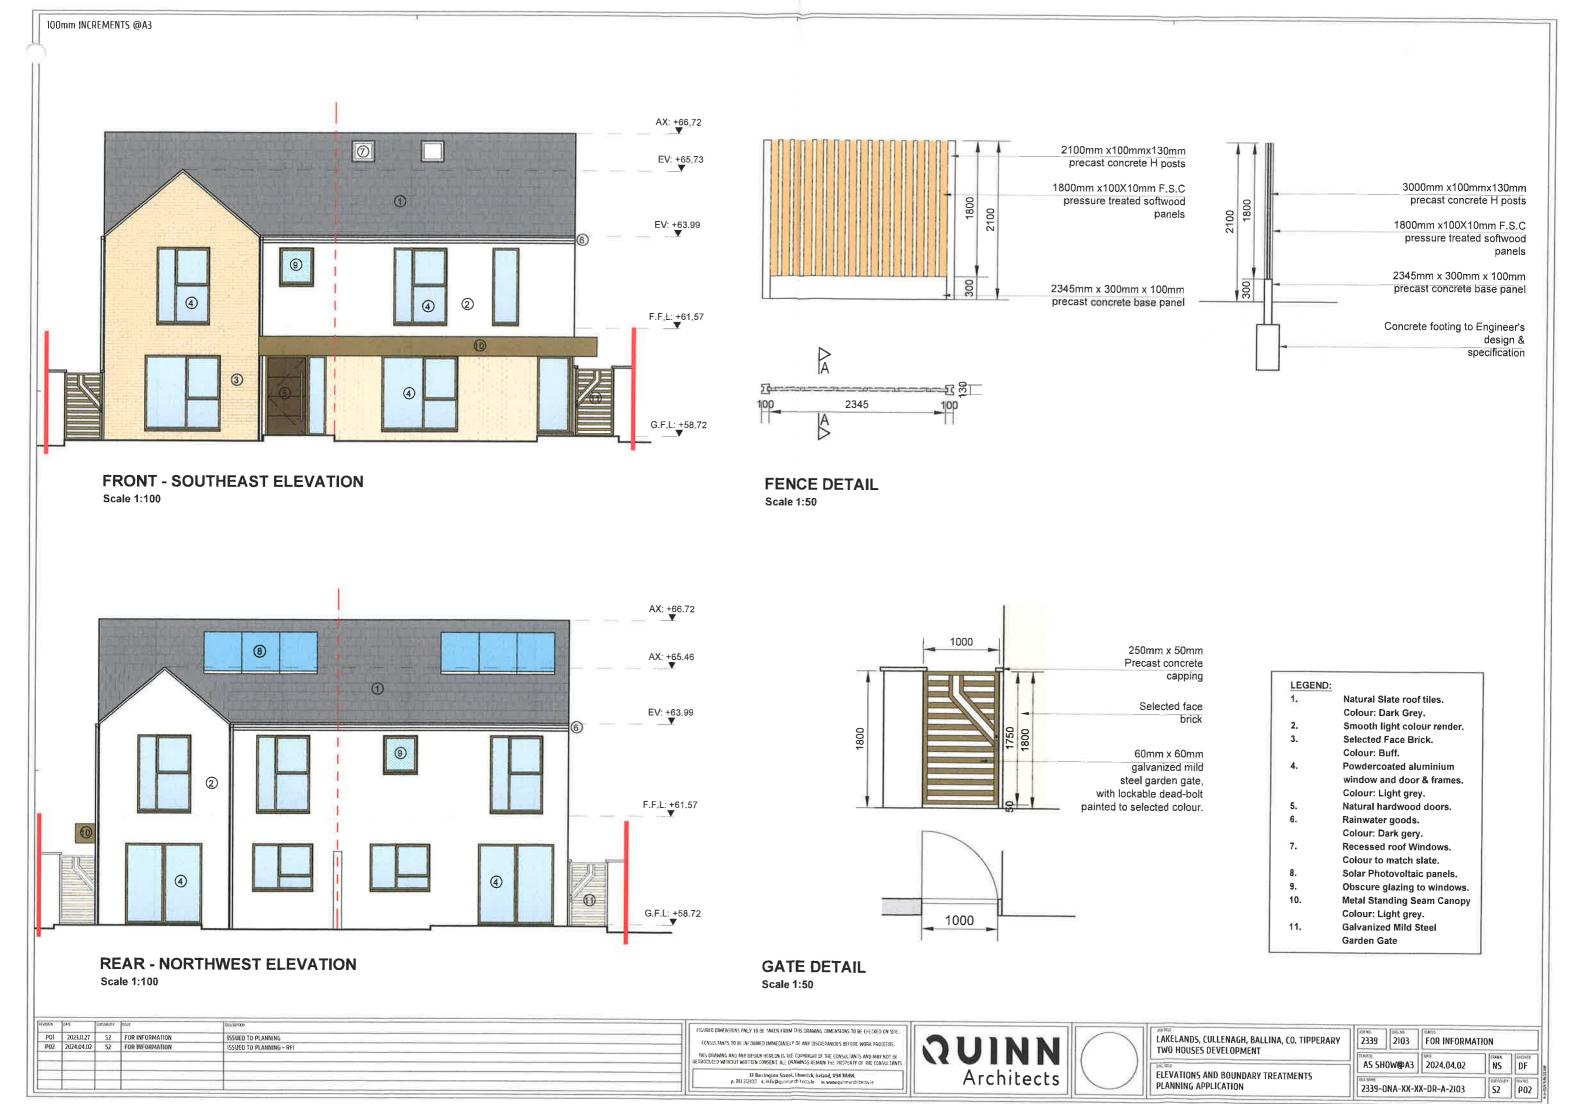

Application Fee -

OSi Map -

Site plan & Contiguous elevation –

Floor plans –

Section & Elevations -

Elevations & Details -

3D Visuals –

€80.00.

scale 1:1000.

scale 1:200.

scale 1:100.

scale 1:100.

scale 1:100 & 1:50.

nts.

12 Barrington Street, Limerick, V94 XA4W, Ireland +353 (0)61 312 100

Tailte Éireann, Phoenix Park, Dublin 8, Ireland. D08F6E4

Floor plans -

Section & Elevations -

Elevations & Details -

3D Visuals -

€80.00.

scale 1:1000.

scale 1:200.

scale 1:100.

scale 1:100.

scale 1:100 & 1:50.

nts.

12 Barrington Street, Limerick, V94 XA4W, Ireland +353 (0)61 312 100

info@quinnarchitects ie quinnarchitects.ie

Quinn Architecture Urbanism & Design Ltd t/a Quinn Architects
Registered Address: 12 Barrington Street, Limerick, V94 XA4W, Ireland
Company Registration No. 512716
Directors: C. Quinn (Managing), J. Quinn, B. Motoney
Company Secretary: C. Quinn