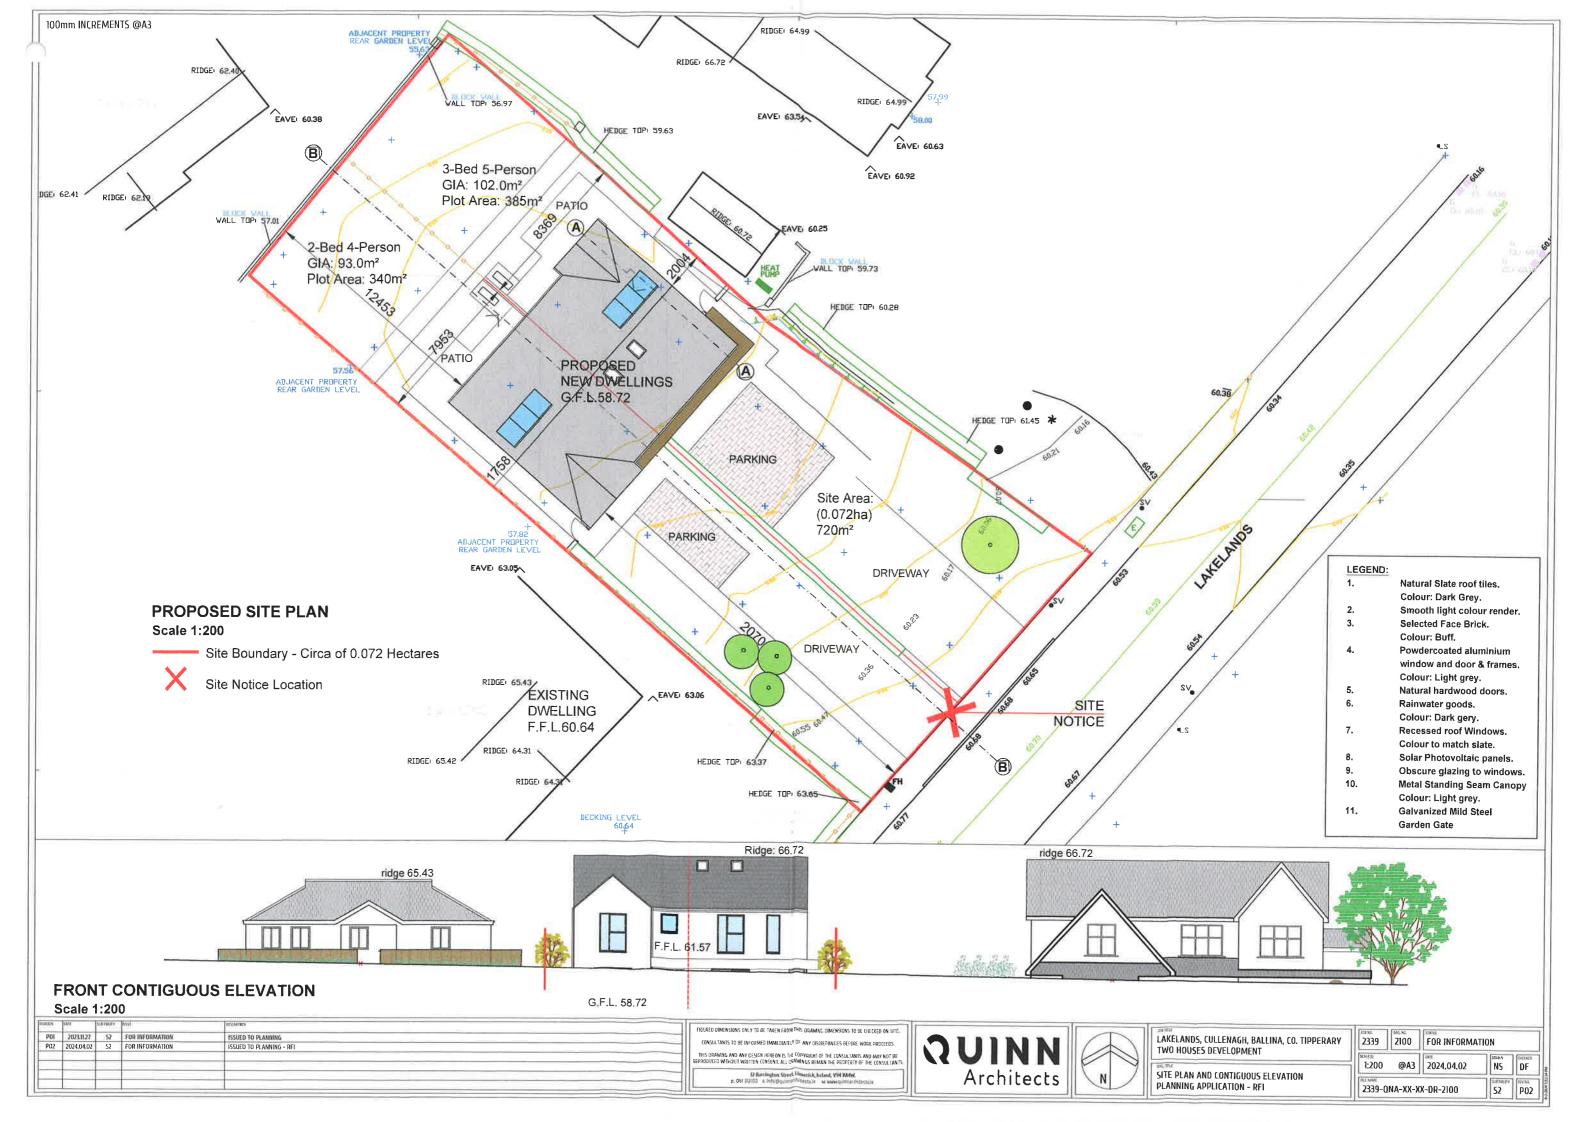

Our Ref: 2339/df/040424

Tipperary County Council, Planning & Building, Civic Offices, Nenagh, Co. Tipperary, E45 A099

04th April 2024

Re:

Part V exemption application for Loug Derg Marina Limited at Lakelands, Cullenagh, Ballina, Co. Tipperary. The development will consist of the 2 No. semi-detached dwellings, a 2-bedroom and a 3-bedroom over two-storey, together with hard and soft landscaping including driveways and boundary fencing and all associated site works.

scale 1:1000.

scale 1:200.

scale 1:100.

scale 1:100.

scale 1:100 & 1:50.

nts.

12 Barrington Street, Limerick, V94 XA4W, Ireland +353 (0)61 312 100

Tailte Éireann, Phoenix Park, Dublin 8, Ireland. D08F6E4

Development of 2no. semi-detached residential dwellings

**WHEREAS** a question has arisen as to whether the proposed development is or is not exempted development:

**AND WHEREAS** Tipperary County Council, in considering this referral, had regard particularly to –

Tipperary County Council has concluded that the *Development of 2 no. semi-detached residential dwellings* is development and is **not exempted development**.

**NOTE**: Any person issued with a Declaration of a Planning Authority may refer the Declaration for review to An Bord Pleanala, 64 Marlborough Street, Dublin 1, within four (4) weeks of the date of issue of the Declaration and on payment of the prescribed fee.