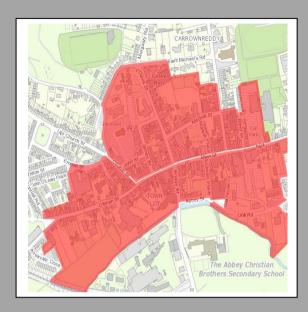

### TIPPERARY TOWN CENTRE ENHANCEMENT AND PAINTING GRANT SCHEME

Tipperary-Cahir-Cashel Municipal District in accordance with the objectives contained in the Town Centre Initiative Report 2016, is seeking to improve the streetscape and public realm of Tipperary town through supporting owners of properties in the Primary Retail Area (see map), in improving and enhancing their properties and public areas generally by such means as, but not limited to: