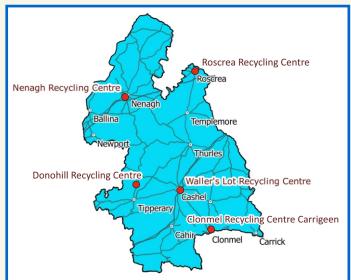

## **Recycling in Tipperary**

Tipperary County Council provide 112 bring banks and 5 recycling centres.

To find your nearest recycling or waste disposal point log on to:

> www.tipperarycoco.ie www.recyclemore.ie.

### Waller's Lot Recycling Centre

Clonmel Road, Cashel, E25VK54 - 062 64150

### **Nenagh Recycling Centre**

Limerick Road, Nenagh, E45KA07 - 052 6166244

### **Roscrea Recycling Centre**

Old Dublin Road, Roscrea, E53Y985 - 052 6166243

#### **Donohill Recycling Centre**

Garyshane, Donohill, E34A090 - 062 76277

#### **Clonmel Recycling Centre**

Carrigeen Bus. Pk., Clonmel, E91C6E8 - 052 6172328