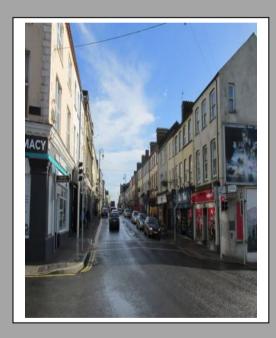

# Tipperary Town Centre Enhancement & Painting Grant Scheme 2024

### TIPPERARY TOWN CENTRE ENHANCEMENT AND PAINTING GRANT SCHEME

Tipperary-Cahir-Cashel Municipal District in accordance with the objectives contained in the Town Centre Initiative Report 2016, is seeking to improve the streetscape and public realm of Tipperary town through supporting owners of properties in the Primary Retail Area (see map), in improving and enhancing their properties and public areas generally by such means as, but not limited to: