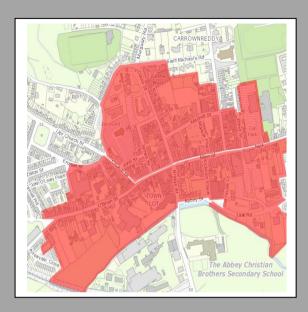

### TIPPERARY TOWN CENTRE ENHANCEMENT AND PAINTING GRANT SCHEME

Tipperary-Cahir-Cashel Municipal District in accordance with the objectives contained in the Town Centre Initiative Report 2016, is seeking to improve the streetscape and public realm of Tipperary town through supporting owners of properties in the Primary Retail Area (see map), in improving and enhancing their properties and public areas generally by such means as, but not limited to: